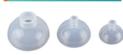

# Round Shape

| Item No. | Mask Size | Mask OD |
|----------|-----------|---------|
| C3-0     | 0#        | 51.1mm  |
| C3-1     | 1#        | 63.9mm  |
| C3-2     | 2#        | 78.5mm  |