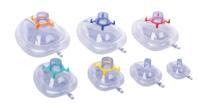

#### Silicone Anesthesia Mask

- 1. Made of imported medical grade silicone, high quality.
- 2. Leak-proof, soft and comfortable seal.
- 3. High transparency provides better patient observation.
- 4. It can be reused by autoclaved sterilization at 134  $^{\circ}\text{C}$  temperature.

# Round Shape

| Item No. | Mask Size | Mask OD |
|----------|-----------|---------|
| C3-0     | 0#        | 51.1mm  |
| C3-1     | 1#        | 63.9mm  |
| C3-2     | 2#        | 78.5mm  |

# Split Type Split Type

| Split Type | One-piece Type |          |                |
|------------|----------------|----------|----------------|
| Item No.   | Item No.       | Size (#) | Patient size   |
|            | AMS0           | 0        | Neonate        |
|            | AMS1           | 1        | Infant         |
|            | AMS2           | 2        | Child standard |
| AMS03      | AMS3           | 3        | Small adult    |
| AMS04      | (AMS4)         | 4        | Medium adult   |
| AMS05      | AMS5           | 5        | Large adult    |