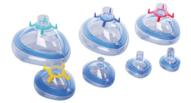

## Easy Type

- 1. Made of medical grade PP and TPE, clear and soft.
- 2. Soft anatomical cushion for good sealing and patient comfort.

| Item No. | Size (#) | Item No. | Size (#) |
|----------|----------|----------|----------|
| AMP-C1   | 1        | AMP-C4   | 4        |
| AMP-C2   | 2        | AMP-C5   | 5        |
| AMP-C3   | 3        | AMP-C6   | 6        |