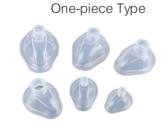

# Split Type Split Type

| Split Type | One-piece Type |          |                |
|------------|----------------|----------|----------------|
| Item No.   | Item No.       | Size (#) | Patient size   |
|            | AMS0           | 0        | Neonate        |
|            | AMS1           | 1        | Infant         |
|            | AMS2           | 2        | Child standard |
| AMS03      | AMS3           | 3        | Small adult    |
| AMS04      | (AMS4)         | 4        | Medium adult   |
| AMS05      | AMS5           | 5        | Large adult    |