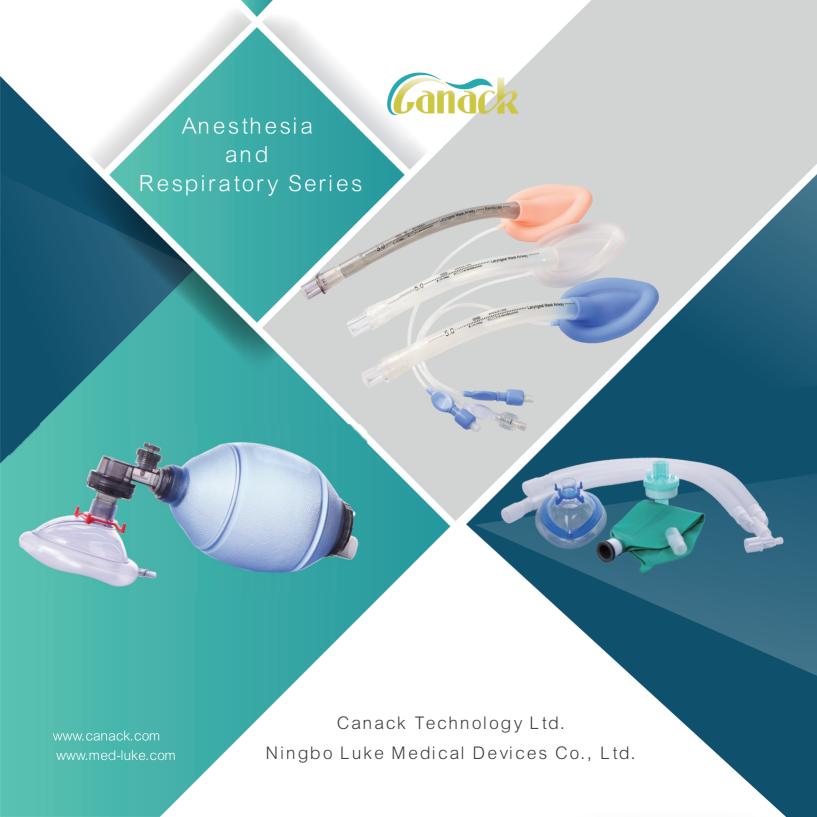

#### PVC Anesthesia Mask

#### Regular Type

- 1. Made of medical grade PVC, clear and soft.
- 2. Seal tight against mouth.
- 3. Colored Removable Hook rings for easy size identification and fixation.

| Item No. | Size (#) | Item No. | Size (#) |
|----------|----------|----------|----------|
| AMP-A0   | 0        | AMP-A4   | 4        |
| AMP-A1   | 1        | AMP-A5   | 5        |
| AMP-A2   | 2        | AMP-A6   | 6        |
| AMP-A3   | 3        |          |          |

### Soft Cushion Type

- 1. Made of medical grade PVC, clear and soft.
- 2. Soft inflated cushion for good sealing and patient comfort.
- 3. Colored Removable Hook rings for easy size identification and fixation.

| Item No. | Size (#) | Item No. | Size (#) |
|----------|----------|----------|----------|
| AMP-B0   | 0        | AMP-B4   | 4        |
| AMP-B1   | 1        | AMP-B5   | 5        |
| AMP-B2   | 2        | AMP-B6   | 6        |
| AMP-B3   | 3        |          |          |