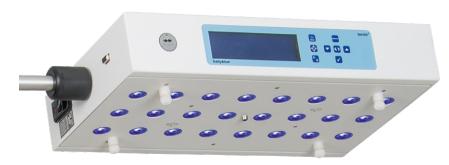

## **FEATURES**

LIGHT SOURCE

Light Source Blue LED (24 pcs, Super Bright LED)

Wavelength 460nm (± 2%)

Light Intensity (Standard) Max.  $60 \mu w/cm^2/nm (\pm 10\%)$  Min.  $15 \mu w/cm^2/nm (\pm 10\%)$  (From 40 cm) Intensive Light Intensity (Optional) Max.  $120 \mu w/cm^2/nm (\pm 10\%)$  Min.  $30 \mu w/cm^2/nm (\pm 10\%)$  (From 40 cm)

tensive Light Intensity (Optional) wax. 120 μw/cm/nm (±10%) (From 40 cm

Effective Area 45 cm x 25 cm (From 40 cm)

LED Life Time > 70,000 Hours (Check the user manual for technical details)

**ELECTRICAL SPECIFICATIONS** 