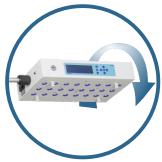

## **LED Phototherapy Device for Neonates**

Tende Babyblue is Turkey's first intensive LED phototherapy unit.

This device has powerful LED lights and it is used for the treatment of neonates with high bilirubin levels.

Top of the incubators

Angle adjustment (360°)

## **FEATURES**

LIGHT SOURCE

Light Source Blue LED (24 pcs, Super Bright LED)

Wavelength 460nm (± 2%)

Light Intensity (Standard) Max.  $60 \mu w/cm^2/nm (\pm 10\%)$  Min.  $15 \mu w/cm^2/nm (\pm 10\%)$  (From 40 cm) Intensive Light Intensity (Optional) Max.  $120 \mu w/cm^2/nm (\pm 10\%)$  Min.  $30 \mu w/cm^2/nm (\pm 10\%)$  (From 40 cm)