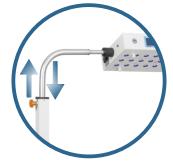

Storage R. Humidity < 90%

GENERAL

LCD Graphic Display > 5 inches

Dimensions L W H (Therapy Module)  $\sim$  47 cm x 27.5 cm x 8 cm Wheels 2/3 with Brakes Height Adjustment 110 cm - 154 cm (  $\pm$  2%)

Height Adjustment 110 cm - 154 cm ( ± Tilt Adjustment (with Stand Unit) Yes