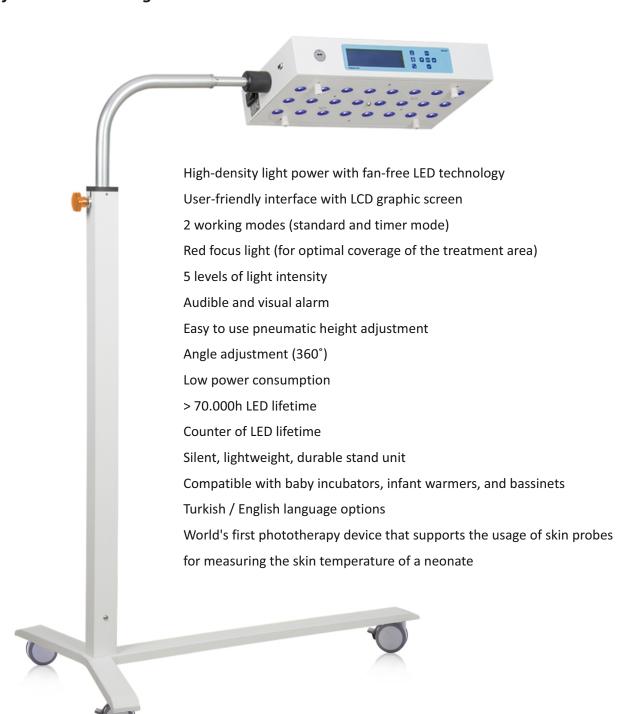

## **LED Phototherapy Device for Neonates**

Tende Babyblue is Turkey's first intensive LED phototherapy unit.

This device has powerful LED lights and it is used for the treatment of neonates with high bilirubin levels.

Top of the incubators

Angle adjustment (360°)