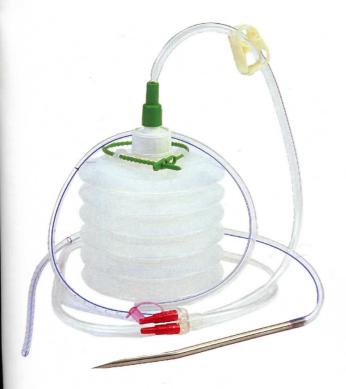

# **Novovac Set**

- **Closed Wound Suction Unit**
- Closed wound drainage system with spring bellow suitable for drainage under negative pressure post operatively with the options to operate one or two catheters simultaneously
- Sizes of Bellow Chamber : 200 & 400 ml

#### Common features for 9005, 9007

- Unit consists of:
  - 1. Bellow unit with connector
  - 2. Connecting tube with clamp and "Y" connector
  - 3. Curved trocar with catheter
  - 4. Spare perforated Redon drain catheter
- Sizes for accessories: 6, 8, 10, 12, 14, 16 & 18 FG