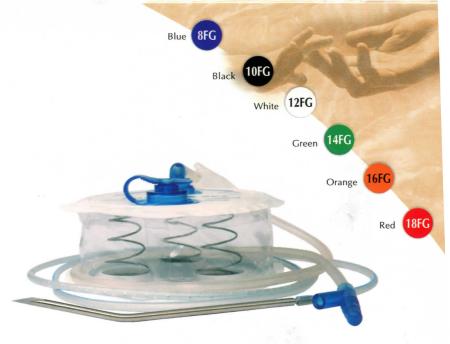

### 9007 Polyvac Set Closed Wound Suction Unit

- Suitable for close wound drainage under negative pressure post operatively with the option to operate one or two catheters simultaneously
- Graduated Bellow Chamber
- Sizes of Bellow Chamber : 600 & 800 ml

#### Common features for 9005, 9007

- Unit consists of:
  - 1. Bellow unit with connector
  - 2. Connecting tube with clamp and "Y" connector
  - 3. Curved trocar with catheter
  - 4. Spare perforated Redon drain catheter
- Sizes for accessories: 6, 8, 10, 12, 14, 16 & 18 FG