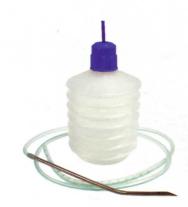

# **Neovac Set**

#### **Closed Wound Suction Unit**

- Specially designed for wound drainage under negative pressure
- Used for minor surgery and plastic surgery
- Unit consists of:
  1. Bellow container capacity: 50ml
  - 2. Curved trocar with catheter
- Sizes: 6 & 8 FG