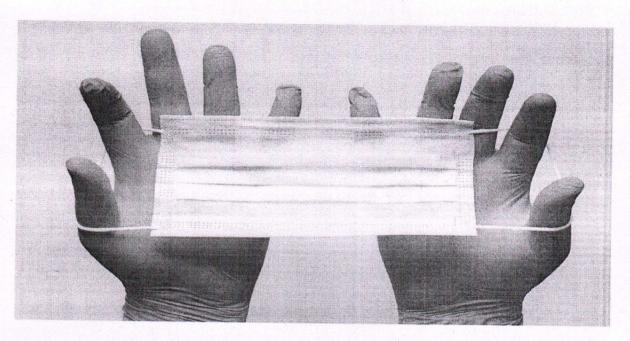

### A. Fixare:

- 1. Spălați corect mâinile înainte de a atinge masca.
- 2. Puneți masca: dacă este o mască chirurgicală de hârtie, pe una dintre margini are o întăritură metalică. Acesta se așează peste nas, iar marginea cealaltă, sub bărbie. Fața colorată către exterior, iar cea albă spre față!
- 3. Fixați masca: legați șireturile în spatele capului într-o poziție confortabilă strângând atât de mult cât să se așeze fix, dar nu strâns, pe față. Dacă este o mască cu bucle elastice, le dați pur și simplu după urechi.
- 4. Adaptați masca: modelați întăritura metalică peste nas.
- 5. Spălați și dezinfectați mâinile înainte de a da masca jos.
- 6. Scoateți masca: îndepărtați masca desfăcând nodurile de la spate și o îndepărtați de față ținândo de șireturi.

## B. Cât timp purtați masca:

- 1. Rămâne valabilă regulă de a nu duce mâna la față.
- 2.Dacă vă mănâncă nașul său gura, dezinfectați mâinile și, prin masca, vă puteți scărpina.
- 3. Dacă situația impune acces temporar la gură- pentru a da jos masca de la gură fără a oct MOLDOV contamina, apucați cu două degete de exteriorul acesteia și coborâți marginea de sus până sub buza inferioară. Îndată ce se poate, trageți înapoi masca în sus peste nas.