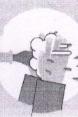

după ce arunci

Spală-te pe mâini

După folosire, aruncă

de tine și de suprafețe

apucând-o de barete

Scoate masca

Evită să atingi таѕса în timp ce o scoți

Tine masca departe

imediat masca, preferabil intr-un coş cu capac

des și bine pe mâini, chiar și când porți mască. puțin 1 metru față de ceilalți și spălă-te de COVID-19. Păstrează distanța de cel Reține: doar măștile nu te pot proteja