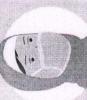

### A. Fixare:

- 1. Spălați corect mâinile înainte de a atinge masca.
- 2. Puneți masca: dacă este o mască chirurgicală de hârtie, pe una dintre margini are o întăritură metalică. Acesta se așează peste nas, iar marginea cealaltă, sub bărbie. Fața colorată către exterior, iar cea albă spre față!
- 3. Fixați masca: legați șireturile în spatele capului într-o poziție confortabilă strângând atât de mult cât să se așeze fix, dar nu strâns, pe față. Dacă este o mască cu bucle elastice, le dați pur și simplu după urechi.
- 4. Adaptați masca: modelați întăritura metalică peste nas.
- 5. Spălați și dezinfectați mâinile înainte de a da masca jos.
- 6. Scoateți masca: îndepărtați masca desfăcând nodurile de la spate și o îndepărtați de față ținândo de șireturi.

Acoperă nasul, gura, și bărbia

Aşază banda metalică

sau marginea tare deasupra nasului

cu partea colorată

unde se află banda metalică Identifică partea de sus,

sau marginea tare

Pune masca

spre exterior