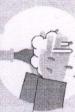

după ce arunci

Spală-te pe mâini

După folosire, aruncă

de tine și de suprafețe

apucând-o de barete

Scoate masca

Evită să atingi таѕса în timp ce o scoți

Tine masca departe

imediat masca, preferabil intr-un coş cu capac

des și bine pe mâini, chiar și când porți mască. puțin 1 metru față de ceilalți și spălă-te de COVID-19. Păstrează distanța de cel Reține: doar măștile nu te pot proteja