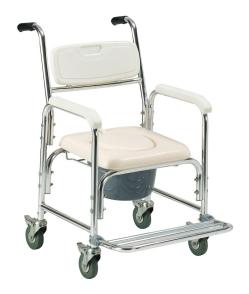

## Commode chair # JL8961L

## **Description**

- » Lightweight & durable aluminium frame with anodized finish
- » Fixed backrest and armrest
- » Seat panel and toilet bucket are easy to remove and clean
- » The chair has a cushioned seat to ensure user comfort.
- » 4 casters come with lock mechanism to lock the casters
- » Foldable footplate
- » Max Weight Capacity:130kgs