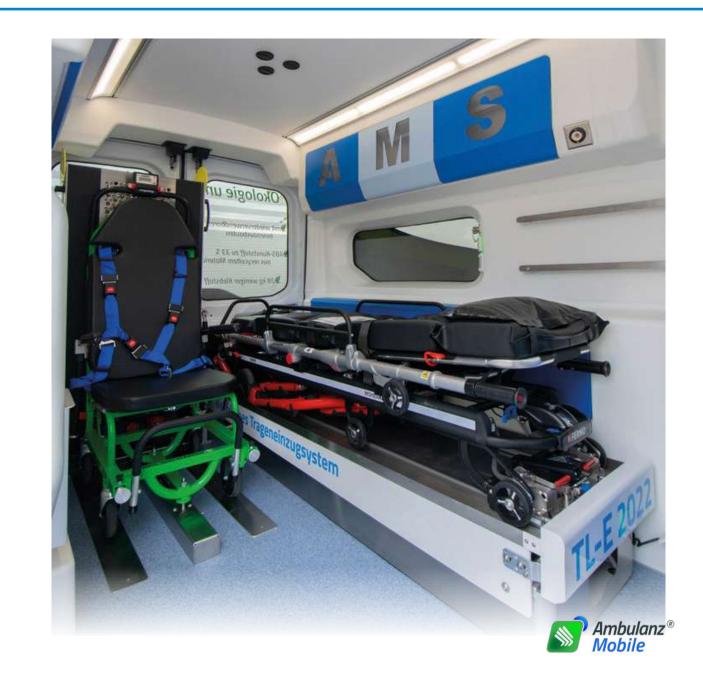

Valeris® V21

Special signalling system

Novaris® V20

**Auxiliary Battery** 

Secondary energy storage

**Stretcher support** 

TL-E 2022 (Prototype)

Stretcher model

Ferno Mondial with Smart-Load technology

**Chair stretcher** 

Utila ALS-328 PTX

Access ramp

Breda 2600 x 620 mm

Wall folding seat

DHT-3 with weight sensor