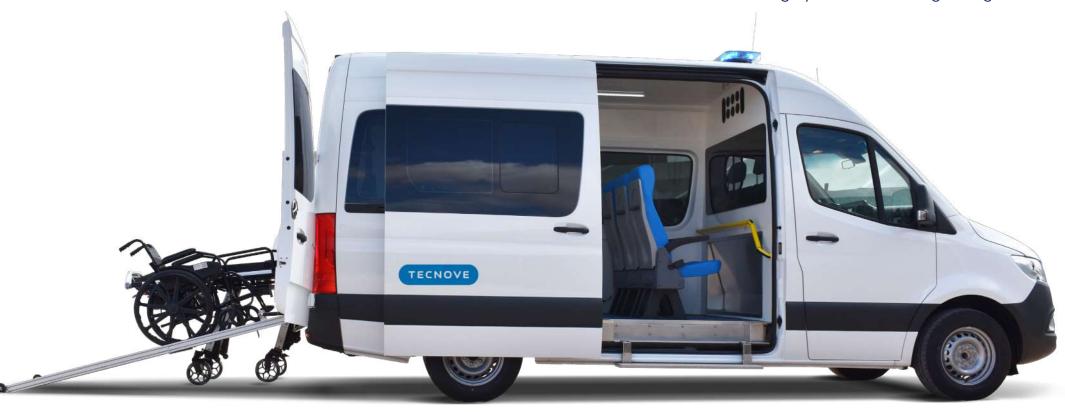

# Ambulance type A2

Mercedes Benz Sprinter

Designed for the collective transport of patients

Mercedes Benz Sprinter

Base vehicle

Mercedes Benz Sprinter 4X2 or 4X4

MAM

3500 Kg/3880 y más de 4000 Kgs

Technical area/driver

Separated

Length

5932 mm

Width

2020 mm

Height

2638 mm

Air conditioning

Front/Rear

**Furniture** 

5 folding seats (2 rotating) 2 wheelchairs

Interior furniture according to design Vekaplan material:

Highly resistant and lightweight

Equipment Mercedes Benz Sprinter

#### **Manual ramp**

Light and easy to use