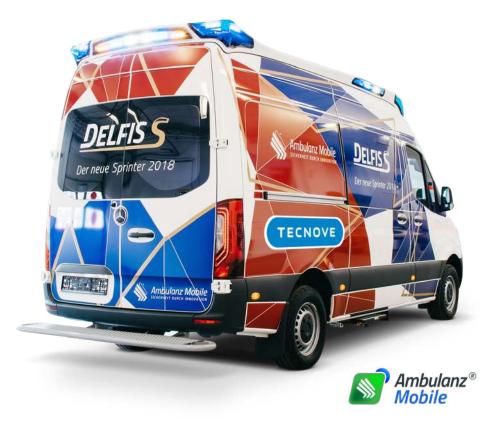

# Mercedes Benz Sprinter. Delfis S

Prepared to face any mission thanks to its interior distribution that considerably facilitates the work. It has 20G certification, thus guaranteeing the safety of people.

#### Vehicle

Mercedes Benz Sprinter. Delfis S

Base vehicle

Mercedes Benz Sprinter 4X2 or 4X4

Technical area/driver

Separated

Interior height

Over 2000 mm

**Length** 6167 mm

Width

2415 mm

Height

2730 mm

Interior and furniture *ABS material:* 

Ergonomic design made of 100% recyclable ABS material