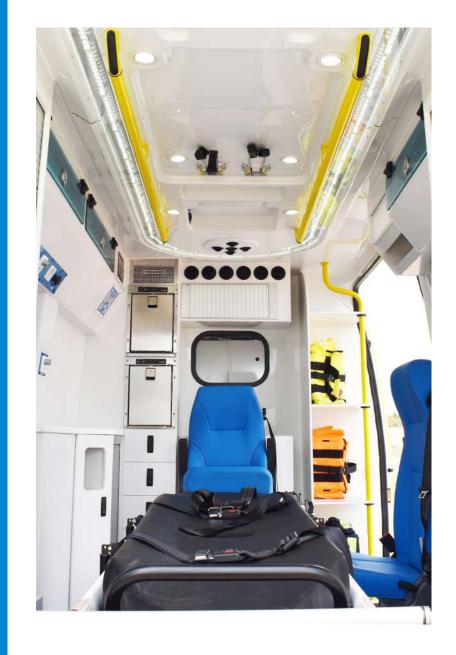

# **Ambulances**

**TECNOVE** has extensive experience in the design, manufacture and equipment of different types of ambulances, including medicalised or assistance ambulances (basic or advanced life support) and non-assistance ambulances or ambulances for collective or individual transport.

The ambulances, for civil or military use, can be manufactured on a 4x2 or 4x4 base vehicle. In addition, we have a maximum availability of medical devices, electrical and lighting installation and furniture.

2020 mm

Height

2638 mm

Air conditioning

Front/Rear

**Furniture** 

2/3 folding seats (1 rotating)

Interior furniture according to design Vekaplan material:

#### **Interior lighting** LED type

#### **Stretcher support**

Manual or electro-hydraulic operation with stretcher and spine board holder