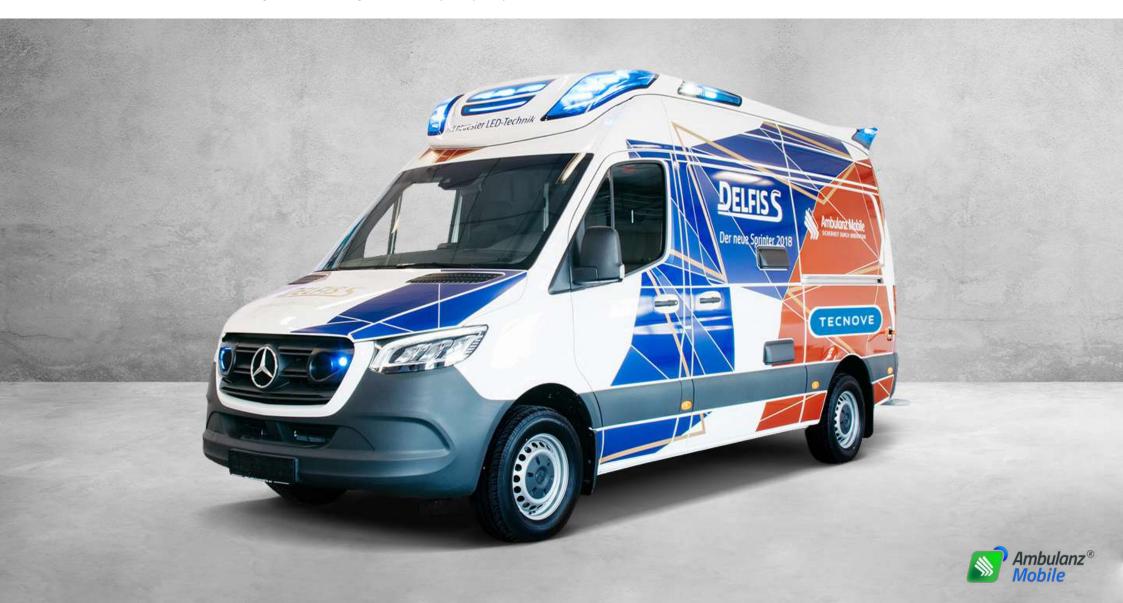

# Mercedes Benz Sprinter. Delfis S

Prepared to face any mission thanks to its interior distribution that considerably facilitates the work. It has 20G certification, thus guaranteeing the safety of people.

#### Vehicle

Mercedes Benz Sprinter. Delfis S

Base vehicle

Mercedes Benz Sprinter 4X2 or 4X4

Technical area/driver

Separated

Interior height

Over 2000 mm

**Length** 6167 mm

Width

2415 mm

Height

2730 mm

Interior and furniture *ABS material:* 

Ergonomic design made of 100% recyclable ABS material