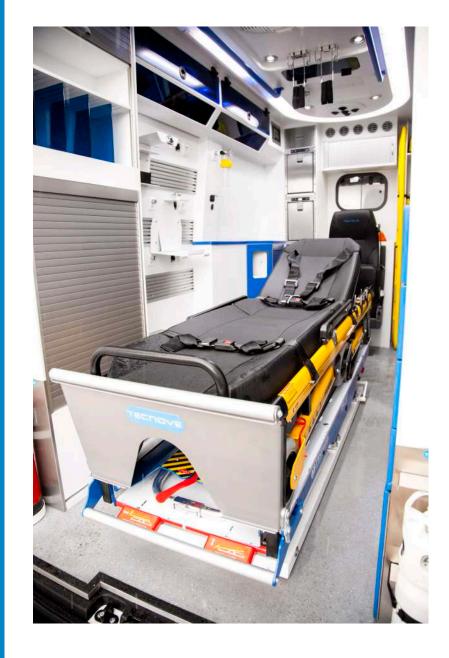

#### **Stretcher support**

Manual or electro-hydraulic operation with stretcher and spine board holder

#### **Stretcher support**

Manual operation with stretcher holder