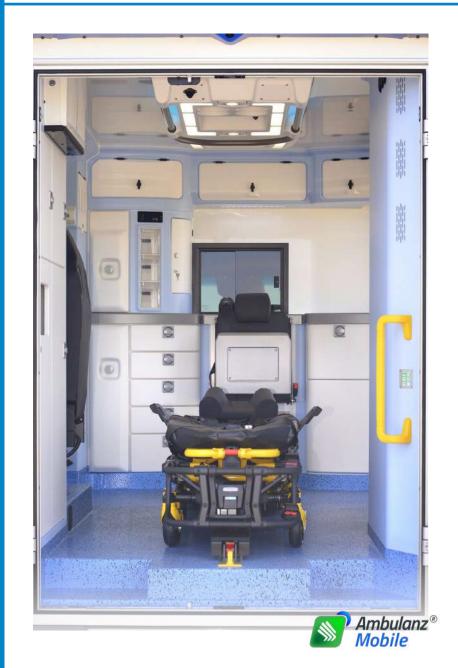

Air conditioning

Front/Rear

**Furniture** 

5 folding seats (2 rotating) 2 wheelchairs

Interior furniture according to design Vekaplan material:

Highly resistant and lightweight

Equipment Mercedes Benz Sprinter

#### **Manual ramp**

Light and easy to use