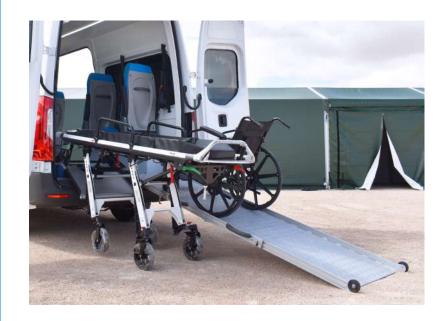

Air conditioning

Front/Rear

**Furniture** 

5 folding seats (2 rotating) 2 wheelchairs

Interior furniture according to design Vekaplan material:

Highly resistant and lightweight

Equipment Mercedes Benz Sprinter

#### **Manual ramp**

Light and easy to use