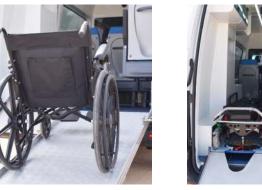

Air conditioning

Front/Rear

**Furniture** 

5 folding seats (2 rotating) 2 wheelchairs

Interior furniture according to design Vekaplan material:

Highly resistant and lightweight

Equipment Mercedes Benz Sprinter

#### **Manual ramp**

Light and easy to use