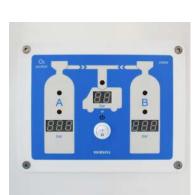

#### **Integrated functions control**

Operation via easy-to-clean control panels

#### Cooling

Movement system that introduces and cools fresh air filtered from the outside

#### Filter system

Enables the transport of highly infectious patients by purifying the air by 99.995%.