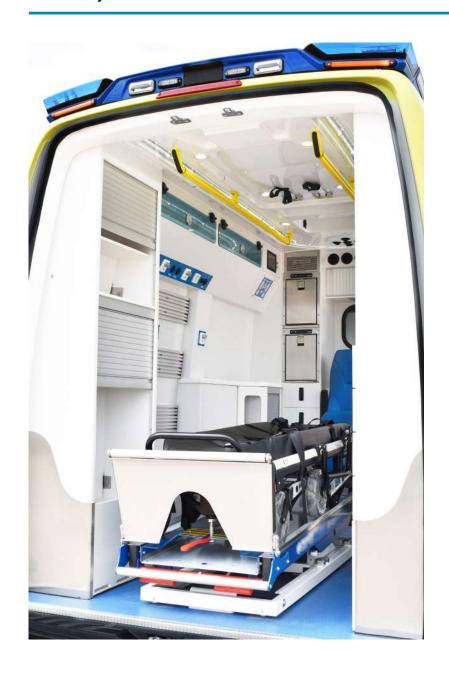

# **Ambulances**

**TECNOVE** has extensive experience in the design, manufacture and equipment of different types of ambulances, including medicalised or assistance ambulances (basic or advanced life support) and non-assistance ambulances or ambulances for collective or individual transport.

The ambulances, for civil or military use, can be manufactured on a 4x2 or 4x4 base vehicle. In addition, we have a maximum availability of medical devices, electrical and lighting installation and furniture.

#### **Stretcher support**

Manual or electro-hydraulic operation with stretcher and spine board holder

#### **Stretcher support**

Manual operation with stretcher holder