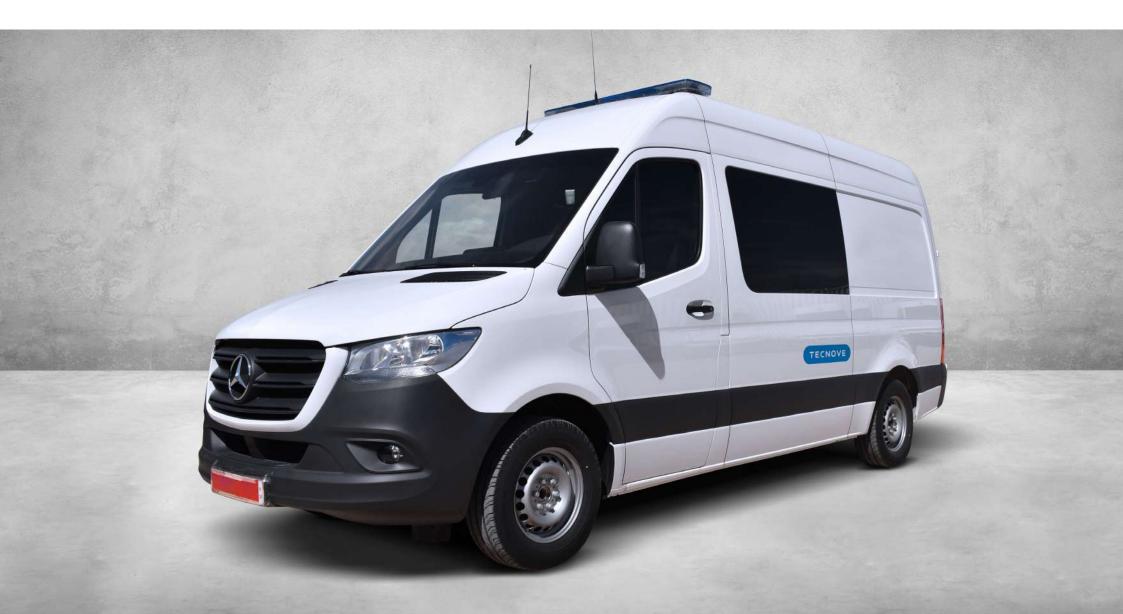

### Mercedes Benz Sprinter

Manufactured with recyclable and environmentally friendly materials, as well as an aerodynamic design that reduces CO2 emissions.

**Vehicle**Mercedes Benz Sprinter

**Base vehicle** 

Mercedes Benz Sprinter 4X2 or 4X4

MAM

3.500 Kg/3.880 and over 4.000 Kgs

Technical area/driver

Separated

Length

5932 mm

Width

2020 mm

Height

2638 mm

Air conditioning

Front/Rear

**Furniture** 

2/3 folding seats (1 rotating)

Interior furniture according to design Vekaplan material: