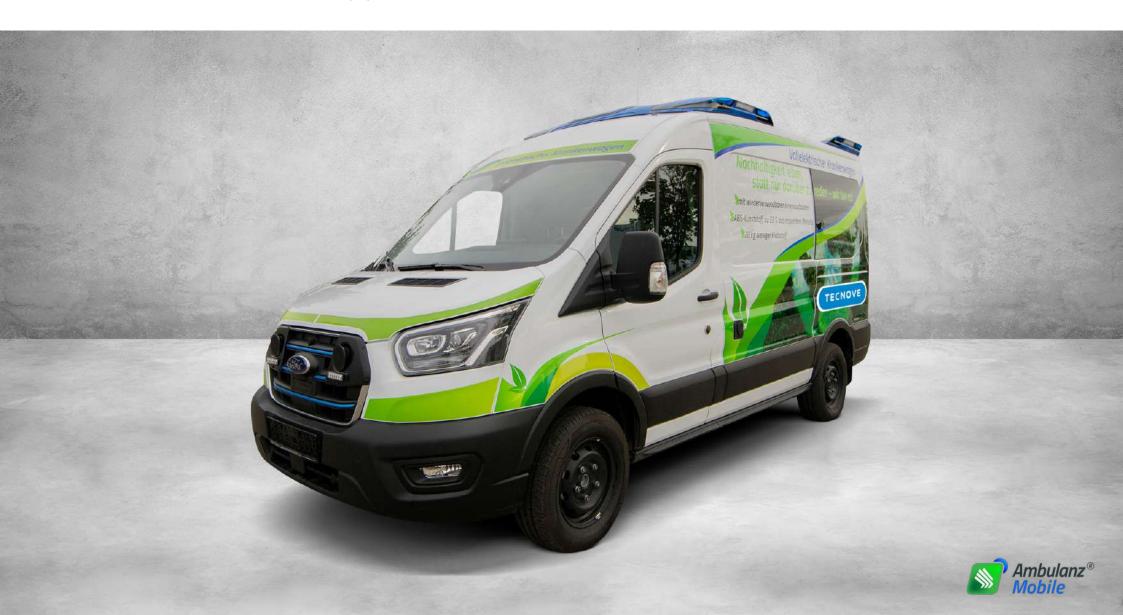

# **Ambulanz Mobile**

Ford E - Transit

Electric ambulance made of reusable equipment and materials.

Standard EN UNE 1789:2020

Ford E - Transit

Model

Ford E-Transit L2H2

**Base vehicle** 

Valeris® V21

Special signalling system

Novaris® V20

**Auxiliary Battery** 

Secondary energy storage

**Stretcher support** 

TL-E 2022 (Prototype)

Stretcher model

Ferno Mondial with Smart-Load technology

**Chair stretcher** 

Utila ALS-328 PTX

Access ramp

Breda 2600 x 620 mm

Wall folding seat

DHT-3 with weight sensor