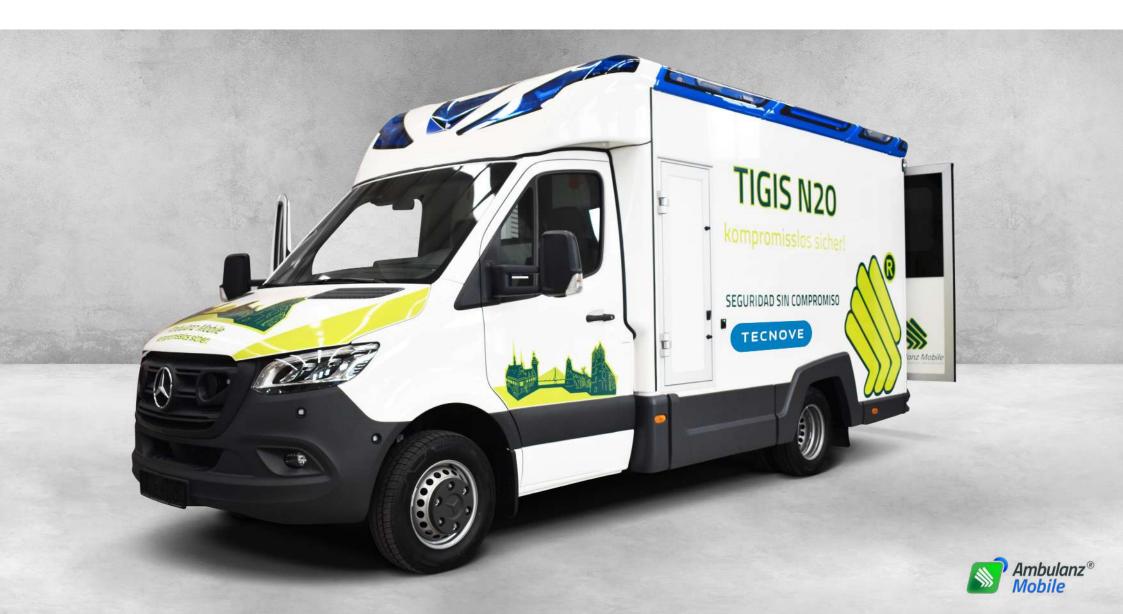

### Mercedes Benz Sprinter. Tigis N-20

It stands out for the easy and quick change of the whole patient compartment, guaranteeing a reduction in costs.

#### Vehicle

Mercedes Benz Sprinter. Tigis N-20

Base vehicle

Mercedes Benz Sprinter 4X2 or 4X4

Technical area/driver

Separated

Interior height

2000 mm

Length

6570 mm

Width

2150 mm

Height

2840 mm

Interior and furniture *ABS material:* 

Ergonomic design made of 100% recyclable ABS material