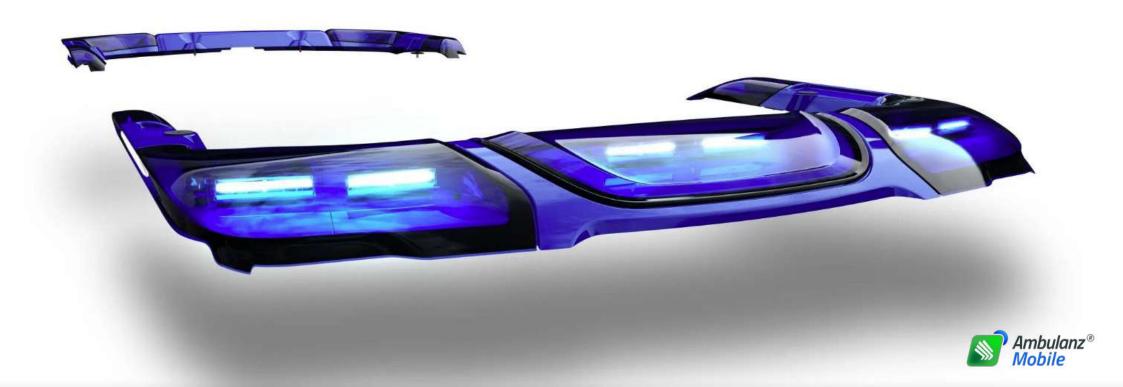

# Modern, unique and elegant

Innovative warning lightbar integrated into the ceiling with an aerodynamic design, made of recyclable ABS plastic.

# Highly luminous, increased safety

Thanks to its high-performance LED technology, the greater the distance, the more visible this lighting becomes, guaranteeing quality and safety for the worker.

# Increased working quality

Its flattened shape does not exert any force on the wind and therefore reduces noise levels.

# Low consumption

Aerodynamic construction, reduced weight and lower air resistance provide considerable fuel savings and reduced CO2 emissions.