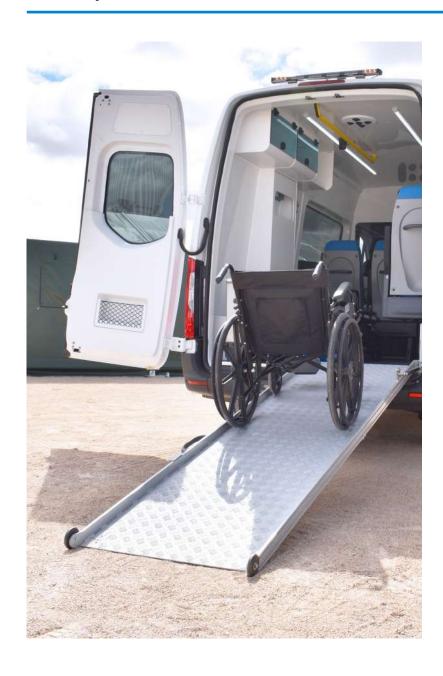

#### **Manual ramp**

Light and easy to use

Air conditioning

Front/Rear

**Furniture** 

5 folding seats (2 rotating) 2 wheelchairs

Interior furniture according to design Vekaplan material:

Highly resistant and lightweight

Equipment Mercedes Benz Sprinter