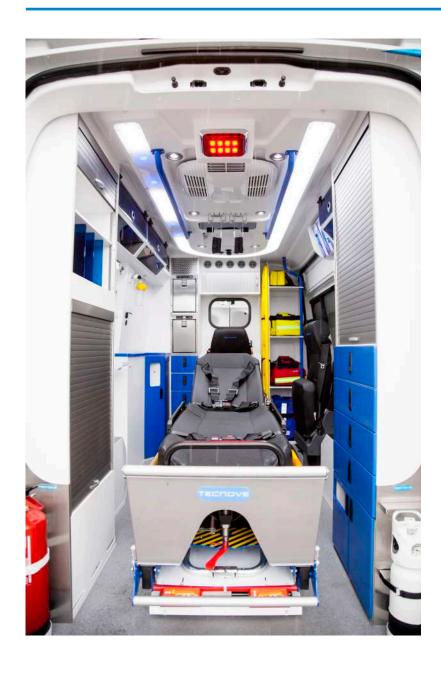

# Ambulance type B/C

### Mercedes Benz Sprinter

Manufactured with recyclable and environmentally friendly materials, as well as an aerodynamic design that reduces CO2 emissions.

**Vehicle**Mercedes Benz Sprinter

**Base vehicle** 

Mercedes Benz Sprinter 4X2 or 4X4

MAM

3.500 Kg/3.880 and over 4.000 Kgs

Technical area/driver

Separated

Length

5932 mm

Width

2020 mm

Height

2638 mm

Air conditioning

Front/Rear

**Furniture** 

2/3 folding seats (1 rotating)

Interior furniture according to design Vekaplan material:

#### **Equipment** Mercedes Benz Sprinter

#### Oxygen therapy

Pipeline, oxygen support

#### **Electrical installation**

Integrated and aerodynamic lightbars, front and rear warning lights, nano LEDs and siren

#### **Interior lighting** LED type

#### **Stretcher support**

Manual or electro-hydraulic operation with stretcher and spine board holder

#### **Medical equipment**

According to customer's request