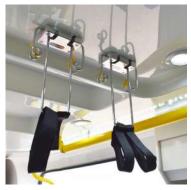

#### **Stretcher support**

Manual or electro-hydraulic operation with stretcher and spine board holder

#### **Stretcher support**

Manual operation with stretcher holder