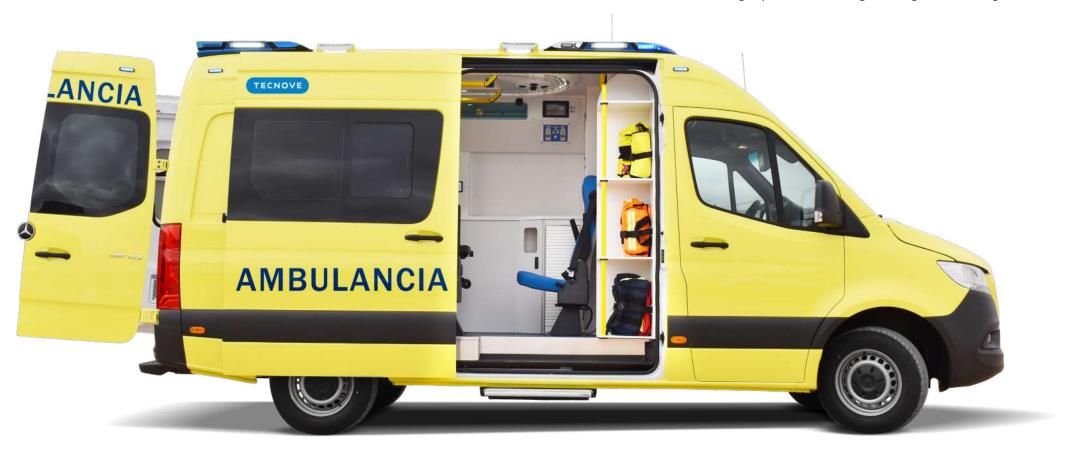

# Ambulance type B/C

### Mercedes Benz Sprinter

Manufactured with recyclable and environmentally friendly materials, as well as an aerodynamic design that reduces CO2 emissions.

**Vehicle**Mercedes Benz Sprinter

**Base vehicle** 

#### **Equipment** Mercedes Benz Sprinter

#### Oxygen therapy

Pipeline, oxygen support

#### **Electrical installation**

Integrated and aerodynamic lightbars, front and rear warning lights, nano LEDs and siren

#### **Interior lighting** LED type

#### **Stretcher support**

Manual or electro-hydraulic operation with stretcher and spine board holder