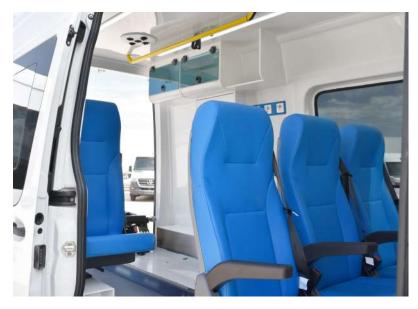

# **Ambulances**

**TECNOVE** has extensive experience in the design, manufacture and equipment of different types of ambulances, including medicalised or assistance ambulances (basic or advanced life support) and non-assistance ambulances or ambulances for collective or individual transport.

The ambulances, for civil or military use, can be manufactured on a 4x2 or 4x4 base vehicle. In addition, we have a maximum availability of medical devices, electrical and lighting installation and furniture.

2020 mm

Height

2638 mm

Air conditioning

Front/Rear

**Furniture** 

2/3 folding seats (1 rotating)

Interior furniture according to design Vekaplan material: