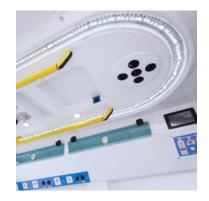

#### **Electrical installation**

Integrated and aerodynamic lightbars, front and rear warning lights, nano LEDs and siren

#### **Interior lighting** LED type

#### **Stretcher support**

Manual or electro-hydraulic operation with stretcher and spine board holder

# Modern, unique and elegant

Innovative warning lightbar integrated into the ceiling with an aerodynamic design, made of recyclable ABS plastic.

# Highly luminous, increased safety

Thanks to its high-performance LED technology, the greater the distance, the more visible this lighting becomes, guaranteeing quality and safety for the worker.

# Increased working quality

Its flattened shape does not exert any force on the wind and therefore reduces noise levels.