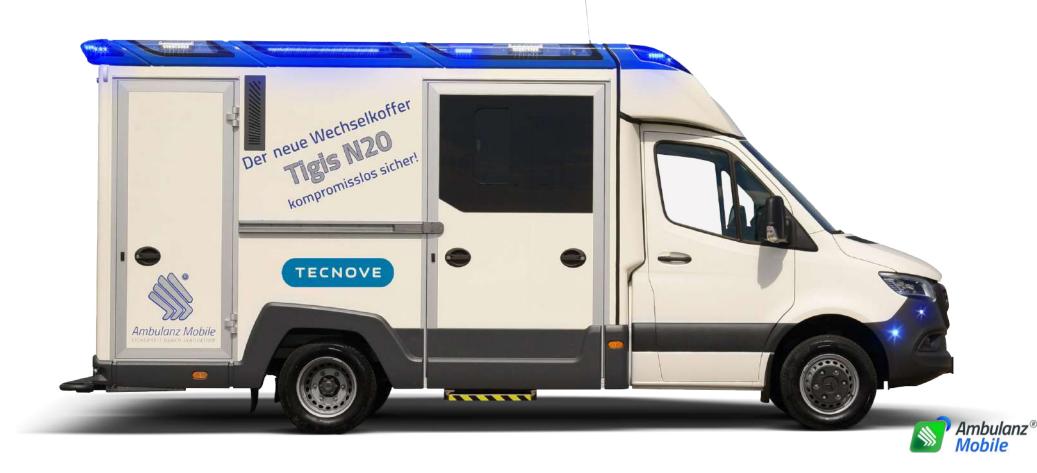

### Mercedes Benz Sprinter. Tigis N-20

It stands out for the easy and quick change of the whole patient compartment, guaranteeing a reduction in costs.

#### **Side lift**

Facilitation of working conditions for personnel

#### **Roof structure**

Aerodynamic, segmented and highly rigid