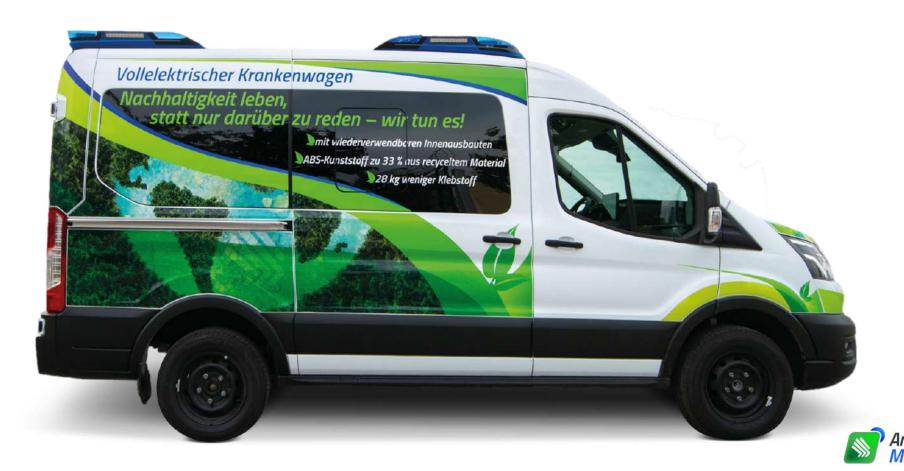

# **Ambulanz Mobile**

Ford E - Transit

Electric ambulance made of reusable equipment and materials.

Standard EN UNE 1789:2020

Ford E - Transit

Model

Ford E-Transit L2H2

**Base vehicle** 

Valeris® V21

Special signalling system

Novaris® V20

**Auxiliary Battery** 

Secondary energy storage

**Stretcher support** 

TL-E 2022 (Prototype)

Stretcher model

Ferno Mondial with Smart-Load technology

**Chair stretcher** 

Utila ALS-328 PTX

Access ramp

Breda 2600 x 620 mm

Wall folding seat

DHT-3 with weight sensor