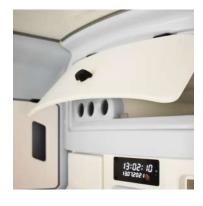

# Modern, unique and elegant

Innovative warning lightbar integrated into the ceiling with an aerodynamic design, made of recyclable ABS plastic.

# Highly luminous, increased safety

Thanks to its high-performance LED technology, the greater the distance, the more visible this lighting becomes, guaranteeing quality and safety for the worker.

# Increased working quality

Its flattened shape does not exert any force on the wind and therefore reduces noise levels.

# Low consumption

Aerodynamic construction, reduced weight and lower air resistance provide considerable fuel savings and reduced CO2 emissions.