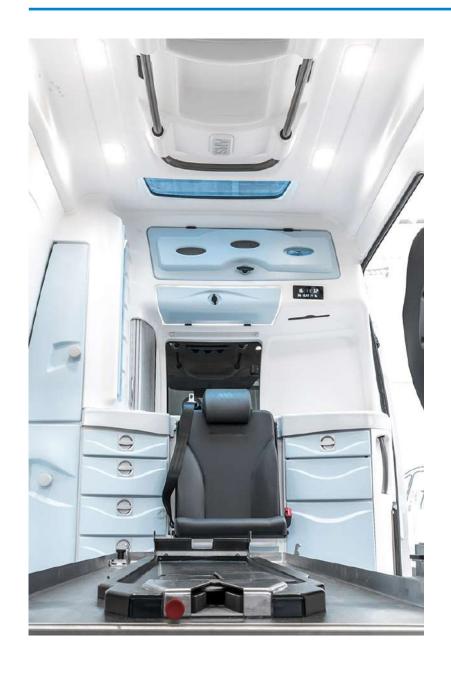

Mercedes Benz Sprinter 4X2 or 4X4

MAM

3.500 Kg/3.880 and over 4.000 Kgs

Technical area/driver

Separated

Length

5932 mm

Width

2020 mm

Height

2638 mm

Air conditioning

Front/Rear

**Furniture** 

2/3 folding seats (1 rotating)

Interior furniture according to design Vekaplan material:

#### **Stretcher support**

Manual or electro-hydraulic operation with stretcher and spine board holder