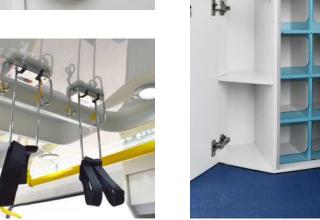

2020 mm

Height

2638 mm

Air conditioning

Front/Rear

**Furniture** 

2/3 folding seats (1 rotating)

Interior furniture according to design Vekaplan material:

Highly resistant, lightweight and ergonomic

#### **Stretcher support**

Manual or electro-hydraulic operation with stretcher and spine board holder