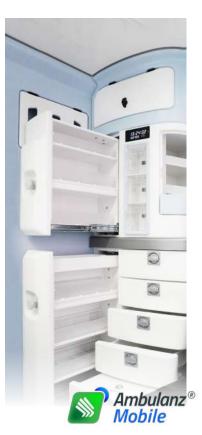

## **Ambulanz Mobile**

**TECNOVE** has taken another step forward in its professional growth with a new commercial stage together with the German company **AMBULANZ MOBILE**, being its only supplier of ambulances in Spain, among which we highlight the models DELFIS S, TIGIS N20 and FORD E-TRANSIT with Standard UNE-EN 1789.

# Mercedes Benz Sprinter. Delfis S

Prepared to face any mission thanks to its interior distribution that considerably facilitates the work. It has 20G certification, thus guaranteeing the safety of people.

**Length** 6167 mm

Width

2415 mm

Height

2730 mm

Interior and furniture *ABS material:* 

Ergonomic design made of 100% recyclable ABS material