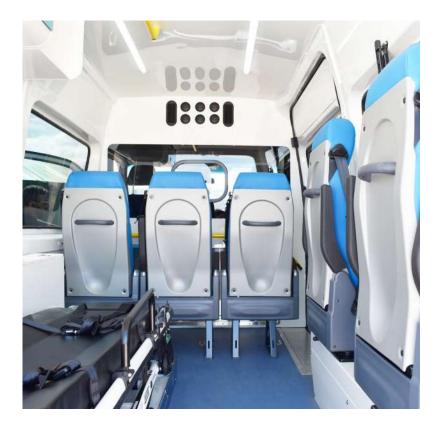

# Ambulance type A2

Mercedes Benz Sprinter

Designed for the collective transport of patients

Mercedes Benz Sprinter

Base vehicle

Mercedes Benz Sprinter 4X2 or 4X4

MAM

3500 Kg/3880 y más de 4000 Kgs

Technical area/driver

Separated

Length

5932 mm

Width

2020 mm

Height

2638 mm

Air conditioning

Front/Rear

**Furniture** 

5 folding seats (2 rotating) 2 wheelchairs

Interior furniture according to design Vekaplan material:

Highly resistant and lightweight

Equipment Mercedes Benz Sprinter