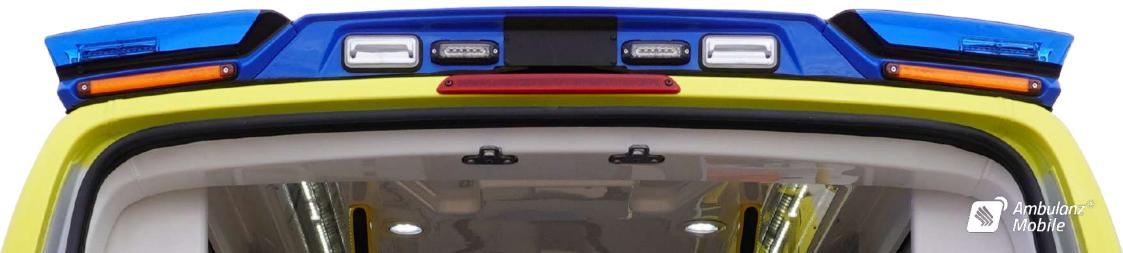

#### Commitment to innovation

Optional · Warning lightbar

### **Model Valeris Special**

Aerodynamic design, manufactured by our German partner

# Modern, unique and elegant

Innovative warning lightbar integrated into the ceiling with an aerodynamic design, made of recyclable ABS plastic.