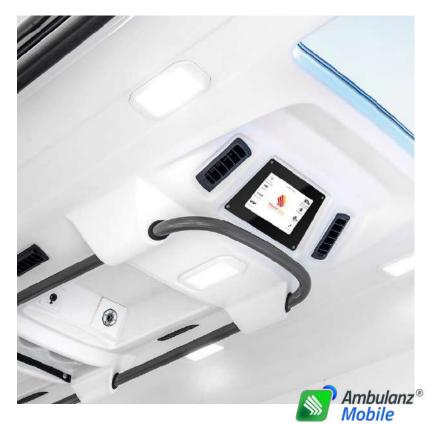

#### **Exterior lighting**

High-tech LED roof flashing and rear lights

#### **Interior lighting**

State-of-the-art, easily removable integrated LED blue light technology

#### **Integrated functions control**

Operation via easy-to-clean control panels