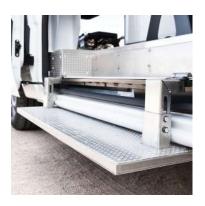

ransport of patients







Mercedes Benz Sprinter

Base vehicle

Mercedes Benz Sprinter 4X2 or 4X4

MAM

3500 Kg/3880 y más de 4000 Kgs

Technical area/driver

Separated

Length

5932 mm

Width

2020 mm

Height

2638 mm

Air conditioning

Front/Rear

**Furniture** 

5 folding seats (2 rotating) 2 wheelchairs

Interior furniture according to design Vekaplan material:

Highly resistant and lightweight





Equipment Mercedes Benz Sprinter

#### **Manual ramp**

Light and easy to use

#### Oxygen therapy

Pipeline, oxygen support

#### **Electrical installation**

Lightbars/rotating warning lights, nano LEDs and siren

#### **Interior lighting**

LED type

#### **Stretcher support**

Manual operation with stretcher holder

#### **Medical equipment**

According to customer's request

















# **Quality standards**

Mercedes Benz Sprinter





Standard
EN UNE
1789:2020









## **Ambulanz Mobile**

**TECNOVE** has taken another step forward in its professional growth with a new commercial stage together with the German company **AMBULANZ MOBILE**, being its only supplier of ambulances in Spain, among which we highlight the models DELFIS S, TIGIS N20 and FORD E-TRANSIT with Standard UNE-EN 1789.











# **Ambulanz Mobile**

# Mercedes Benz Sprinter. Delfis S

Prepared to face any mission thanks to its interior distribution that considerably facilitates the work. It has 20G certification, thus guaranteeing the safety of people.







#### Vehicle

Mercedes Benz Sprinter. Delfis S

Base vehicle

Mercedes Benz Sprinter 4X2 or 4X4

Technical area/driver

Separated