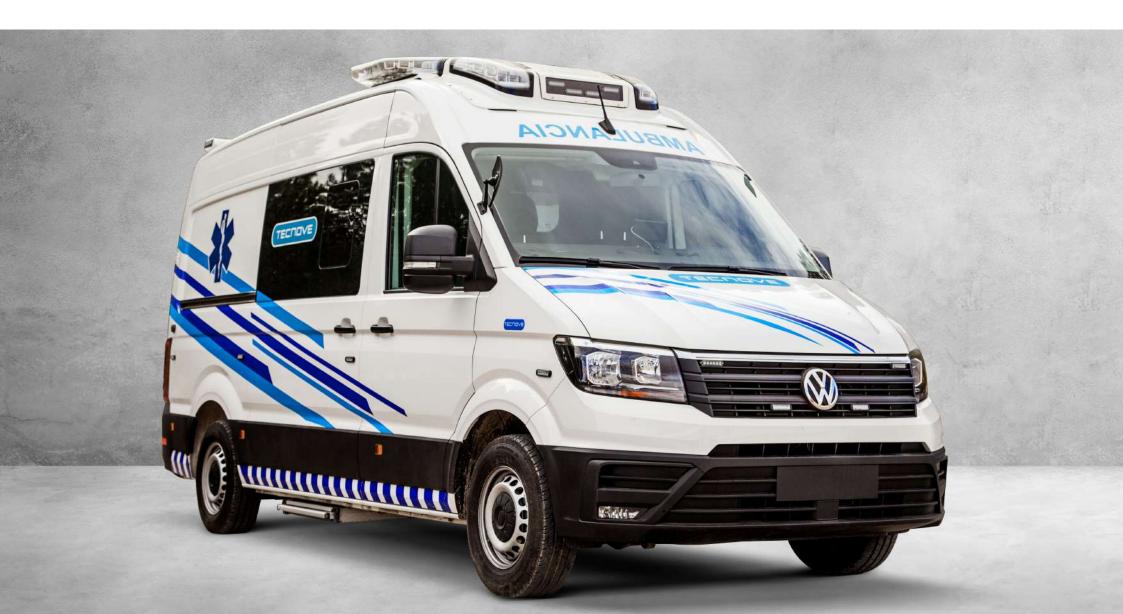

### Volkswagen Crafter/MAN TGE

Manufactured with 100% recyclable materials in order to contribute to the environment.

Vehicle

Volkswagen Crafter/MAN TGE

Base vehicle

Volkswagen Crafter/MAN TGE 4X2 or 4X4

**MAM** 

3.500 Kg/3.880 Kgs

Technical area/driver

Separated

Length

5986 mm

Width

2040 mm

Height

2355 mm

Air conditioning

Front/Rear

**Furniture** 

2/3 folding seats (1 rotating)

Interior furniture according to design Vekaplan material:

Highly resistant, lightweight.
Recyclable materials