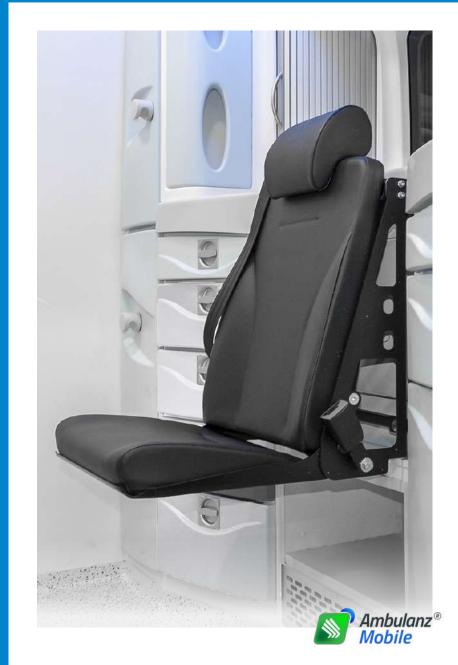

2020 mm

Height

2638 mm

Air conditioning

Front/Rear

**Furniture** 

2/3 folding seats (1 rotating)

Interior furniture according to design Vekaplan material:

Air conditioning

Front/Rear

**Furniture** 

5 folding seats (2 rotating) 2 wheelchairs

Interior furniture according to design Vekaplan material:

Highly resistant and lightweight

Equipment Mercedes Benz Sprinter