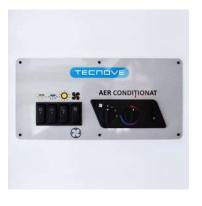

Mercedes Benz Sprinter 4X2 or 4X4

MAM

3.500 Kg/3.880 and over 4.000 Kgs

Technical area/driver

Separated

Length

5932 mm

Width

2020 mm

Height

2638 mm

Air conditioning

Front/Rear

**Furniture** 

2/3 folding seats (1 rotating)

Interior furniture according to design Vekaplan material: