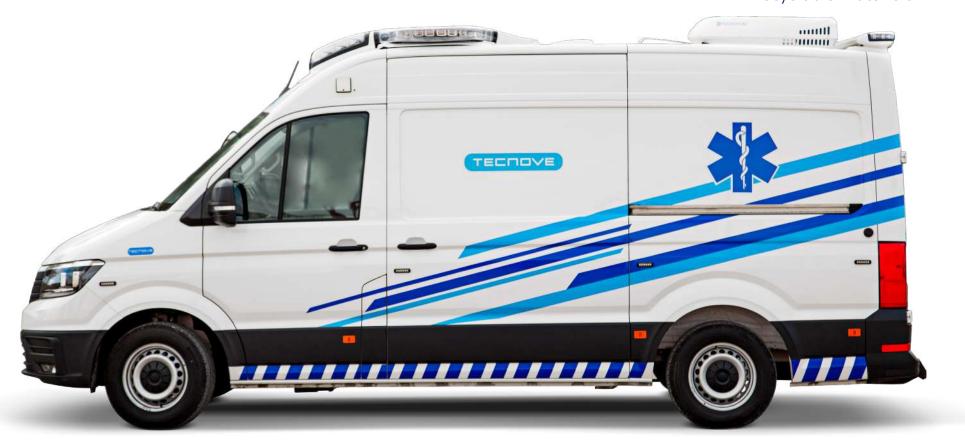

# **Ambulances**

**TECNOVE** has extensive experience in the design, manufacture and equipment of different types of ambulances, including medicalised or assistance ambulances (basic or advanced life support) and non-assistance ambulances or ambulances for collective or individual transport.

The ambulances, for civil or military use, can be manufactured on a 4x2 or 4x4 base vehicle. In addition, we have a maximum availability of medical devices, electrical and lighting installation and furniture.

# Ambulance type B/C

### Mercedes Benz Sprinter

Manufactured with recyclable and environmentally friendly materials, as well as an aerodynamic design that reduces CO2 emissions.

**Vehicle**Mercedes Benz Sprinter

**Base vehicle** 