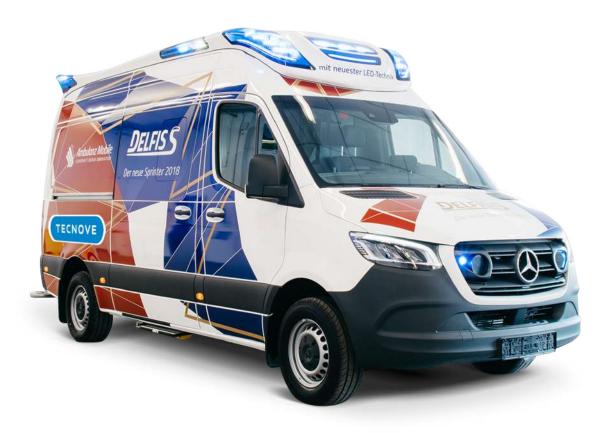

# Mercedes Benz Sprinter. Delfis S

Prepared to face any mission thanks to its interior distribution that considerably facilitates the work. It has 20G certification, thus guaranteeing the safety of people.

#### Vehicle

Mercedes Benz Sprinter. Delfis S

Base vehicle

Mercedes Benz Sprinter 4X2 or 4X4

Technical area/driver

Separated

Interior height

Over 2000 mm

**Length** 6167 mm

Width

2415 mm

Height

2730 mm

Interior and furniture *ABS material:* 

Ergonomic design made of 100% recyclable ABS material