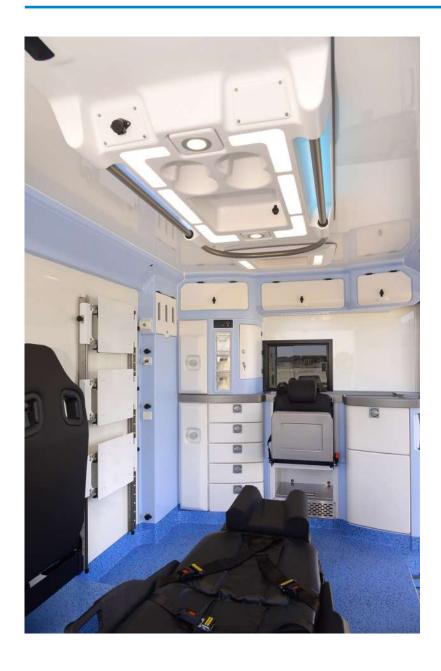

### Mercedes Benz Sprinter. Tigis N-20

It stands out for the easy and quick change of the whole patient compartment, guaranteeing a reduction in costs.

#### **Side lift**

Facilitation of working conditions for personnel

#### **Roof structure**

Aerodynamic, segmented and highly rigid