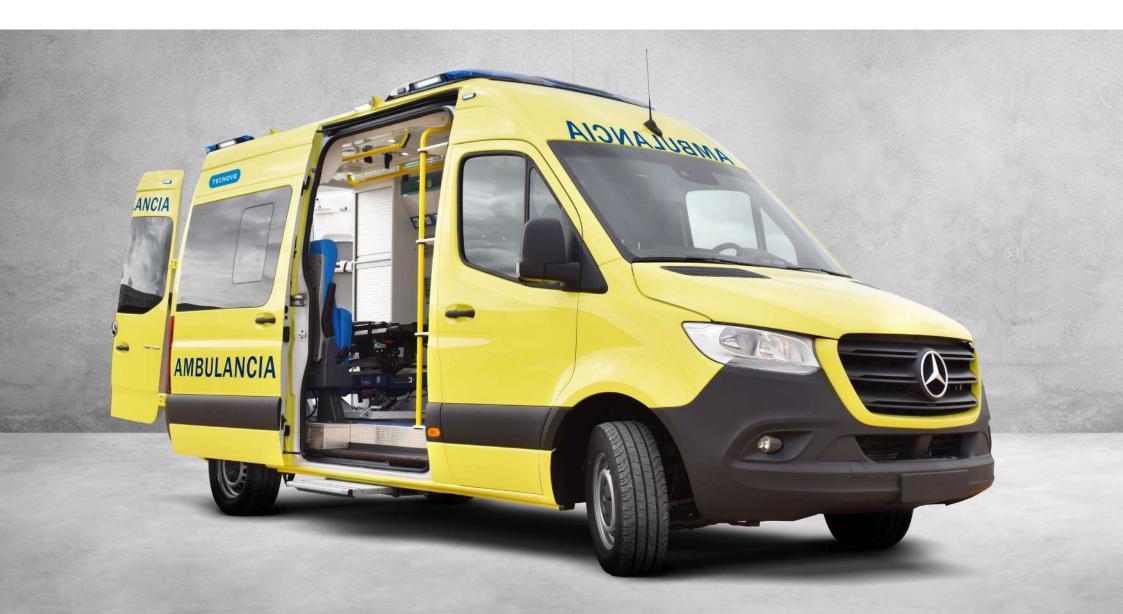

# Ambulance type B/C

### Mercedes Benz Sprinter

Manufactured with recyclable and environmentally friendly materials, as well as an aerodynamic design that reduces CO2 emissions.

**Vehicle**Mercedes Benz Sprinter

**Base vehicle** 

Mercedes Benz Sprinter 4X2 or 4X4

MAM

3.500 Kg/3.880 and over 4.000 Kgs

Technical area/driver

Separated

Length

5932 mm

Width

2020 mm

Height

2638 mm

Air conditioning

Front/Rear

**Furniture** 

2/3 folding seats (1 rotating)

Interior furniture according to design Vekaplan material: