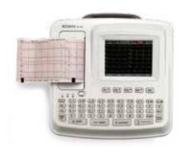

#### Multi-channel Electrocardiograph

#### **User-friendly Design**

- Compact and portable design
- 5.7" high resolution color touch screen(optional)
- Alphanumeric keyboard

#### Flexible Printing Solution

- Built-in high resolution thermal printer
- Support external USB printer