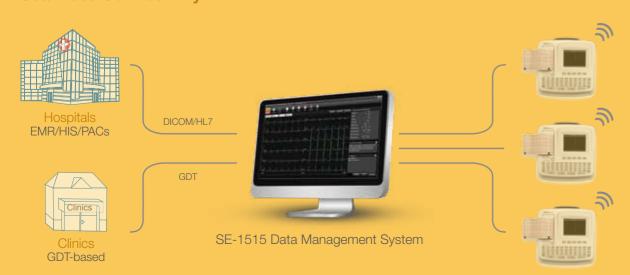

#### **Seamless Connectivity**

# Network your ECG data with the help of EDAN SE-1515 Data Management System

- Bi-directional communication with ECG machines on worklist and reports
- Cardiac consultation upon ECG reports over database sharing
- Multiple report formats output including PDF, XML, SCP, DICOM, JPG, BMP, and DOC
- Data access with HIS/EMR/PACs/CIS based on HL7/DICOM/GDT protocol