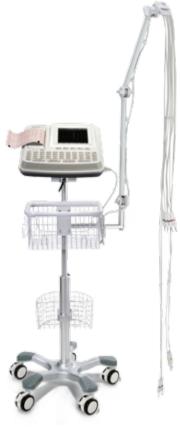

SE-601B (5.7" Color LCD Display)

SE-601 C With Rolling Stand (5.7" Color Touch Screen)