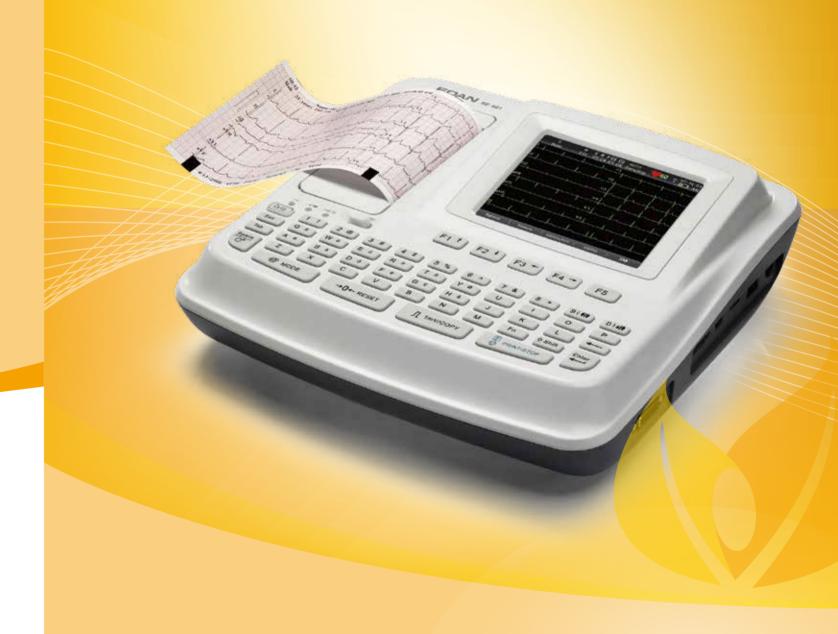

#### **User-friendly Design**

- Compact and portable design
- 5.7" high resolution color touch screen(optional)
- Alphanumeric keyboard

#### **Accurate Clinical Performance**

- 12 leads simultaneous acquisition
- Weak signal detection with the advanced 24-bit A/D converter technology
- Anti-noise technology with comprehensive filters and the high CMRR over 121dB
- 120s real-time ECG waveforms freezing and review to assist your diagnosis
- Automatic measurements and interpretation tested with CSE/AHA/MIT database
- Extend printing once arrhythmia is detected to further your rhythm analysis

#### Flexible Printing Solution

- Built-in high resolution thermal printer
- Support external USB printer