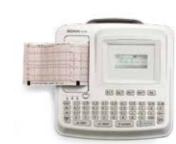

#### Multi-channel Electrocardiograph

#### **User-friendly Design**

- Compact and portable design
- 5.7" high resolution color touch screen(optional)
- Alphanumeric keyboard

#### Flexible Printing Solution

- Built-in high resolution thermal printer
- Support external USB printer