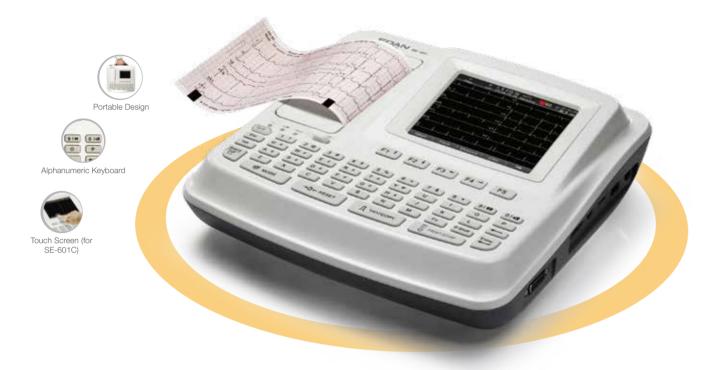

#### **User-friendly Design**

- Compact and portable design
- 5.7" high resolution color touch screen(optional)
- Alphanumeric keyboard

#### Streamlined Workflow

- One-touch operation
- Support barcode scanner to simplify workflow(for SE-601B/C)