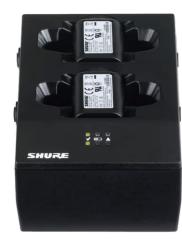

## **SBC200-E**

**Dual Docking Recharging Station** 

The SBC200-E is designed to charge a pair of SBC900 batteries, transmitters or handheld transmitters.

## Specifications:

Charger for charging a pair of transmitters, portable transmitters or SBC900 batteries. Current 0.75 mA.

50% charge in 1 hour, 100% charge in 3 hours.

Power supply 15 V DC and 3.33 A max.

LED rechargeable batteries indicate the status of the battery.

Supplied with PS45 power supply.

One PS45 unit can power up to four chargers at once.

Supports P10R, P9RA, ULXD1 and ULXD2 handheld and portable units.

Dimensions: 66x99x165 mm.

Weight: 284 grams.

*Included:* charger; universal hex wrench; eight screws (for attaching the chargers to each other).