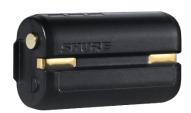

## **SB900B**

Rechargeable Lithium-Ion Battery

## Specifications:

Charge Voltage - 4.2 V (±0.05 V); Charge Current - 750 mA Nominal Voltage - 3.7 V; Nominal Capacity - 1240 mAh Housing - Lupoy (Molded Polycarbonate) Charging Temperature Range - 0°C to 45°C Weight - 0.045 kg Dimensions - 50 x 32 x 18 mm, H x W x D